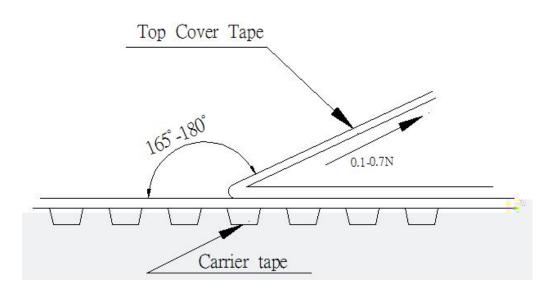

|  |  | <br> |  |
|--|--|------|--|
|  |  |      |  |
|  |  |      |  |
|  |  |      |  |
|  |  |      |  |
|  |  |      |  |
|  |  |      |  |
|  |  |      |  |
|  |  |      |  |
|  |  |      |  |
|  |  |      |  |
|  |  |      |  |



## **TMAX-0650-XXX-M Molded Power Inductor**

- •
- •
- •
- •
- •
- •
- •
- •
- •
- •
- •
- •

















| ±<br>± ℃ ± |   |
|------------|---|
|            |   |
|            | ± |
|            |   |

| $\pm$ $\pm$ | $\rightarrow$ $\pm$ | ± |  |
|-------------|---------------------|---|--|
|             |                     |   |  |



|   | ± |  |
|---|---|--|
|   | ± |  |
| ± |   |  |
|   | ± |  |











ullet









|   | <  | <b>∧</b> II |  |
|---|----|-------------|--|
| < | °C | °C          |  |
| 2 | °C | °C          |  |

|   | <  |    |    |
|---|----|----|----|
| < | °C | °C | °C |
|   | °C | °C | °C |
|   | °C | °C | ĉ  |

|    |    | °C | °C |
|----|----|----|----|
|    |    | °C | °C |
|    |    |    |    |
|    |    | °C | °C |
|    |    | °C | °C |
|    |    |    |    |
|    |    |    |    |
|    | °C |    |    |
|    |    |    |    |
|    |    | °C | °C |
| °C |    |    |    |



- \* \* \* \* \* <

## $\triangleright$

- ✓✓
- ✓ ✓
- ≻
- $\triangleright$

- ≻



- $\succ$