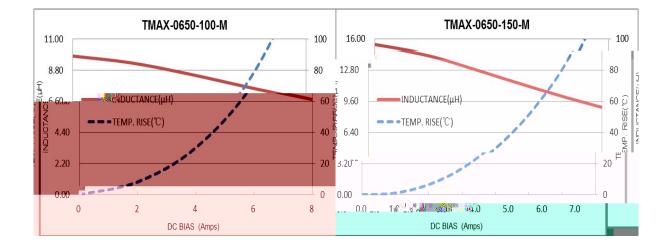

## **TMAX-0650-XXX-M Molded Power Inductor**

- •
- •
- •
- •
- •
- •
- •
- •
- •
- •
- •
- •

| ±<br>± ℃ ± |   |
|------------|---|
|            |   |
|            | ± |
|            |   |

| $\pm$ $\pm$ | $\rightarrow$ $\pm$ | ± |  |
|-------------|---------------------|---|--|
|             |                     |   |  |