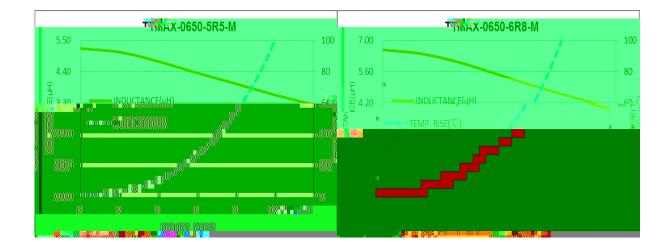

## **TMAX-0650-XXX-M Molded Power Inductor**

- •
- •
- •
- •
- •
- •
- •
- •
- •
- •
- •
- •

| ±<br>± ℃ ± |   |
|------------|---|
|            |   |
|            | ± |
|            |   |

| $\pm$ $\pm$ | $\rightarrow$ $\pm$ | ± |  |
|-------------|---------------------|---|--|
|             |                     |   |  |