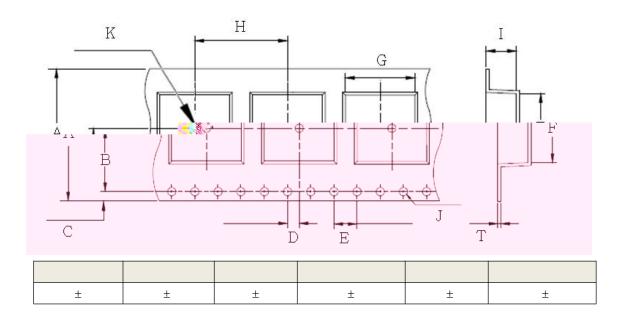

## **TMAX-0650-XXX-M Molded Power Inductor**

- •
- •
- •
- •
- •
- •
- •
- •
- •
- •
- •
- •

| ±<br>± ℃ ± |   |
|------------|---|
|            |   |
|            | ± |
|            |   |

| $\pm$ $\pm$ | $\rightarrow$ $\pm$ | ± |  |
|-------------|---------------------|---|--|
|             |                     |   |  |