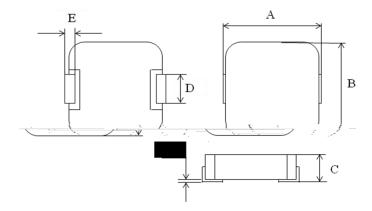

## **TMAX-0650-XXX-M Molded Power Inductor**

- •
- •
- •
- •
- •
- •
- •
- •
- •
- •
- •
- •

| ±<br>± ℃ ± |   |
|------------|---|
|            |   |
|            | ± |
|            |   |

| $\pm$ $\pm$ | $\rightarrow$ $\pm$ | ± |  |
|-------------|---------------------|---|--|
|             |                     |   |  |